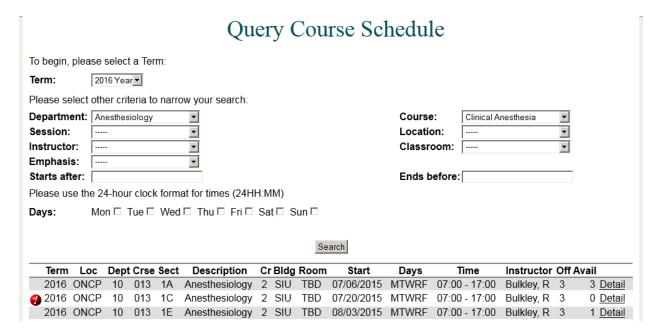

# 4. Course Catalog (course schedule & description info)

If you are currently signed on to Empower, please log off as you are not required to be signed in to access this information.

Click on the Course Catalog Tab

### This screen will appear:

#### Select your search criteria:

- Term = 2016 (i.e. AY 2015-2016) {Give the system a few seconds to filter the catalog to this term}
- Select Department, click Search {This will drill down the course list}
- o Select Course, click Search
- o You will now see the list of available course offerings.

 If you wish to view the course description, please click on the "Detail" button next to any course offering. The below window will appear:

Click on the "Click here for more detail information". Another window will open that contains the course description.