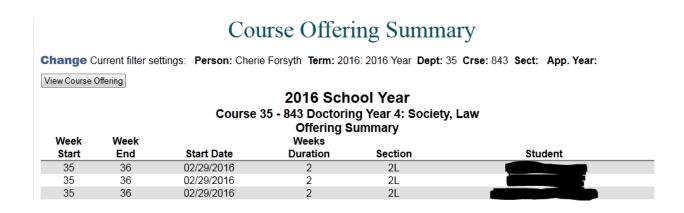

Select the appropriate Term, Department and Course Number using the drop downs, then **click** on Return to Previous Page. Your course roster will now appear: