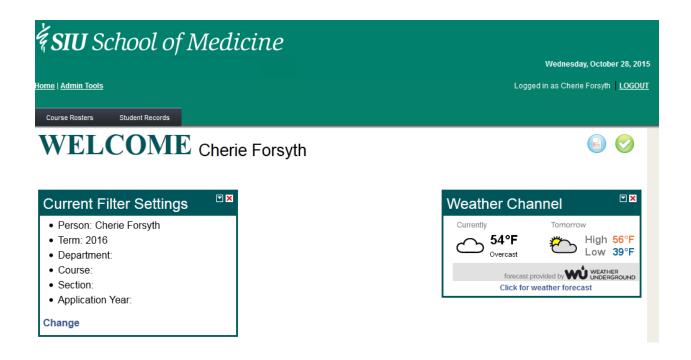

After you enter your password and are logged in, you will see a screen similar to this: