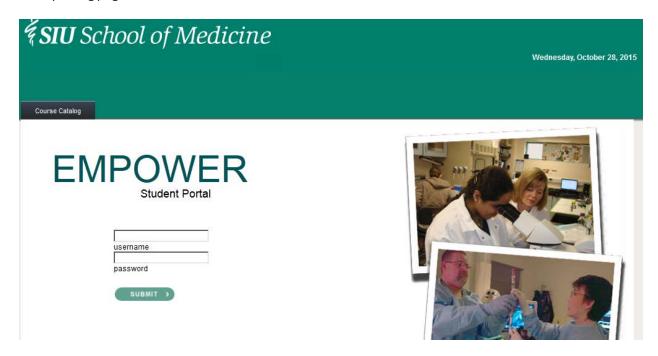

#### 1. Introduction

The website for accessing Student Information System at SIU is:

https://student.siumed.edu/fusebox.cfm

The opening page of the website looks like this.

### From here you can:

- 1. Login to your account using your SIU email ID and password.
- 2. See all the courses offered in a given semester using the **Course Catalog** tab (Note: you do not have to login to see the list of courses)

# 2. Accessing your account (Must use SIUSOM Email ID and password)

Enter your username in the textbox above the label: **Username**. Your username is not case sensitive.

Enter your password in the textbox. Your password is case sensitive.