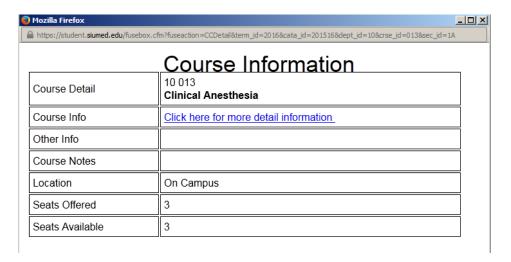

 If you wish to view the course description, please click on the "Detail" button next to any course offering. The below window will appear:

Click on the "Click here for more detail information". Another window will open that contains the course description.