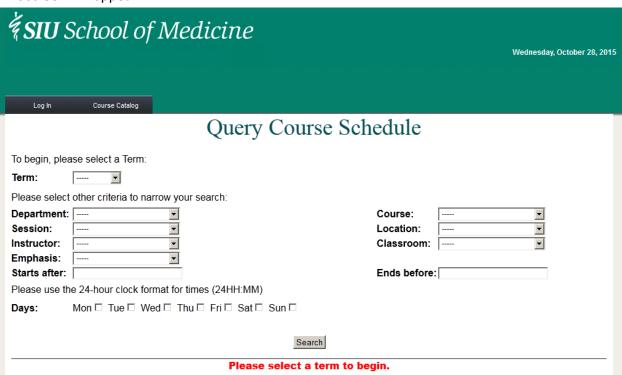

### This screen will appear:

#### Select your search criteria:

- Term = 2016 (i.e. AY 2015-2016) {Give the system a few seconds to filter the catalog to this term}
- Select Department, click Search {This will drill down the course list}
- o Select Course, click Search
- o You will now see the list of available course offerings.