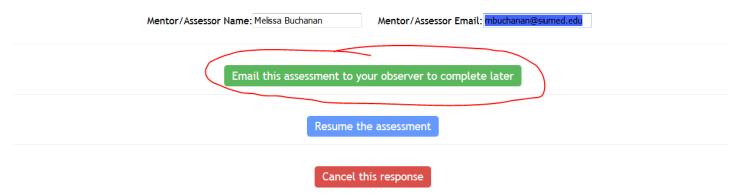

## Mentor/Assessor name and email

Please provide your observer's name and email address. This assessment will be emailed to them to complete later. Once sent, the response will be locked and you will not be able to make any further edits.