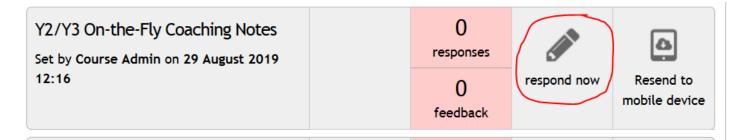

Click on Assessments on the left.

Locate the Y2/Y3 On-the-Fly Coaching Notes assessment and click respond now.

Choose your clerkship or unit: