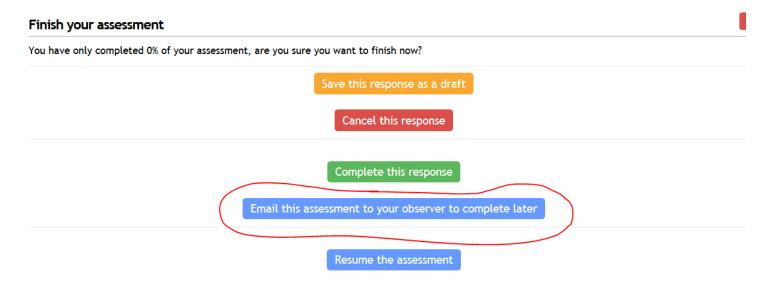

## Select Clerkship or Unit below

Example Y1/Y2 Unit (7/22/2019 - 9/30/2019)

In the bottom right corner, click on Finish.

Choose to email assessment to your observer.

Fill in the observer information and send it.